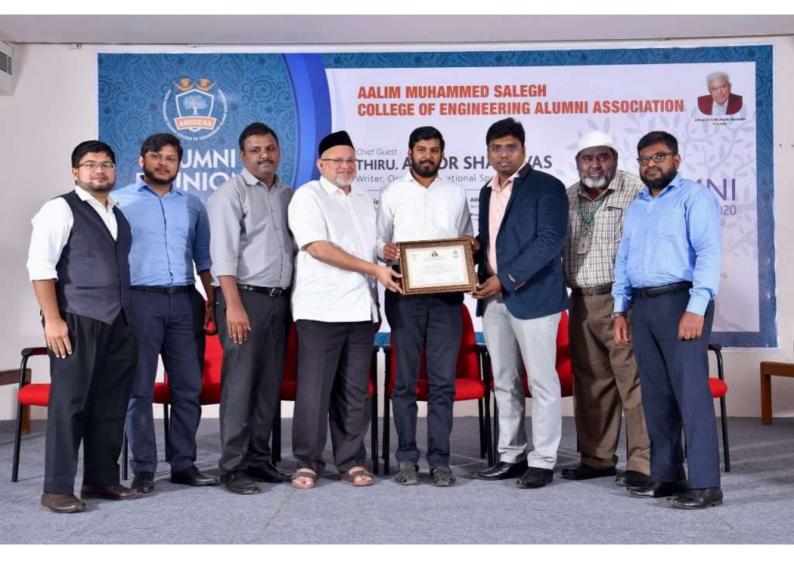

#### **AALIM MUHAMMED SALEGH COLLEGE OF ENGINEERING ALUMNI ASSOCIATION**

Dear Alumnus, Greetings !

We are pleased to inform you that our 16th Annual Alumni Reunion (for 2004 to 2023 pass outs) will be conducted on Sunday, 17th December 2023. You are cordially invited for the in-person meet. This Alumni meet will also be an occasion to recognize and appreciate the academic and other worthy achievements of our Alumni.

It will be a cheerful moment for all of us to connect and cherish the vibrant memories of our college days. The event is followed by a magnificent feast by the Alumni Association. The Annual General Body Meeting for the Alumni Association (2023) will also be held wherein new office bearers will be elected.

#### Dr.S.M.ShaikNurddin-AlumniAchieverAward-2023

is planned to be conferred upon the Alumni for their excellence in the below categories:

- 1) Pioneering innovation and Entrepreneurial accomplishment
- 2) Impactful Social Support and Service
- 3) The North Star: Outstanding Academic / Researcher / Coach / Author
- 4) The catalyst: Public Official / Politician/ legislator
- 5) Mentor Academic / Soft Skill / Technology
- 6) The Champ Accomplishment in sports and games

#### H.MOHAMED ASADULLAH KHAN

President, AMSCEAA

For registration & participation: Send your confirmation through www.aalimec.ac.in/alumni on or before 14th December 2023