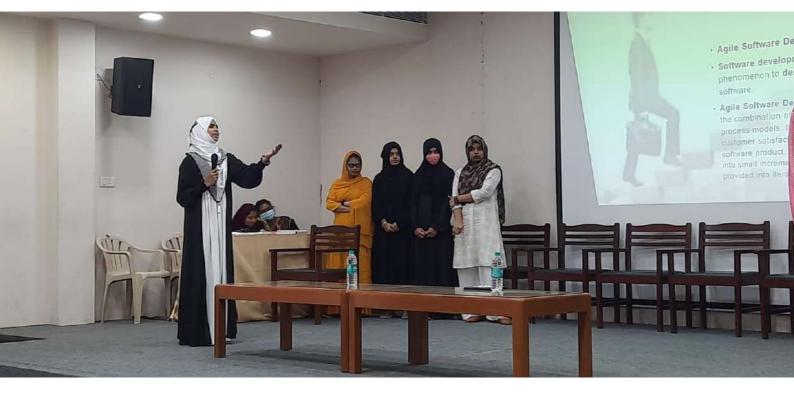

## ER. SABA ZEHRA SYED (Alumna)

TOPIC : **Career Guidance** 

## **18 NOVEMBER 2022**

www.aalimec.ac.in

Follow us on :

Approved by All India Council for Technical Education - New Delhi, Affiliated to Anna University, Chennai NAAC Accredited Institution "Nizara Educational Campus", Muthapudupet, Avadi - IAF, Chennai - 600 055.