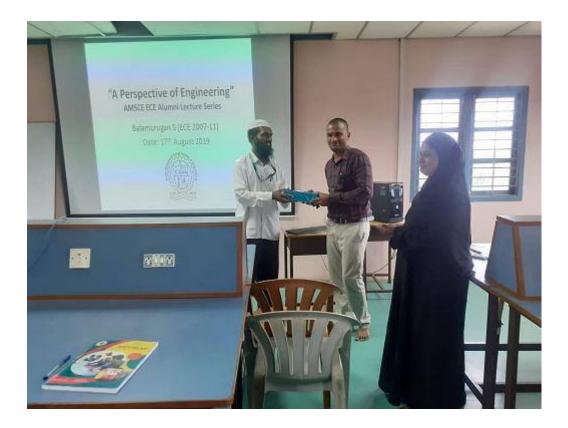

## ER. H. MOHAMMED AADIL (Alumnus)

TOPIC : Entrepreneurship

## **16 NOVEMBER 2022**

RINCIPAL AALIM MUHAMMED SALEGH COLLEGE OF ENGINEERING

Follow us on :

f 🏽 🏽 🖓 www.aalimec.ac.in

Approved by All India Council for Technical Education - New Delhi, Affiliated to Anna University, Chennai **NAAC Accredited Institution** "Nizara Educational Campus", Muthapudupet, Avadi - IAF, Chennai - 600 055.