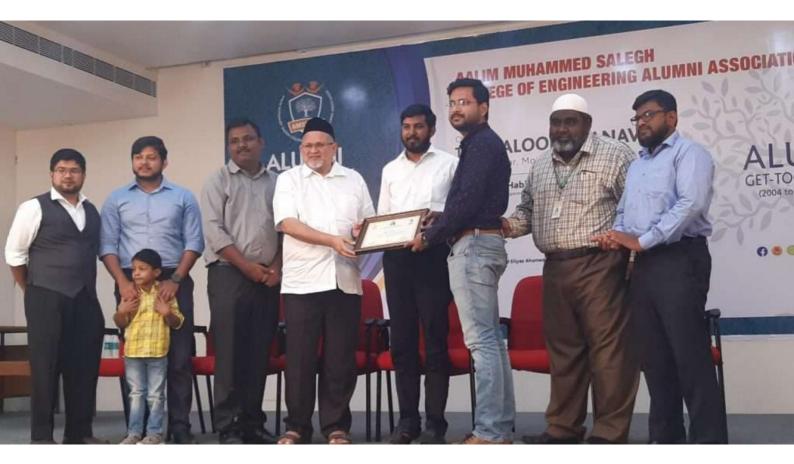

#### LIST OF ACTIVITIES

| S.No | Date of Program        | Program Name          | Program Details                              |
|------|------------------------|-----------------------|----------------------------------------------|
| 1.   | 15.03.2023             | Alumni Scholarship    | 20 Students were awarded<br>Rs.10, 000 each. |
| 2.   | 10.11.2022 to 18.11.22 | Alumni Guest Lecture  | 7 Alumni Guest Lectures<br>were arranged.    |
| 3.   | 17.12.2023             | Alumni Reunion Series | 79 Students are participated.                |