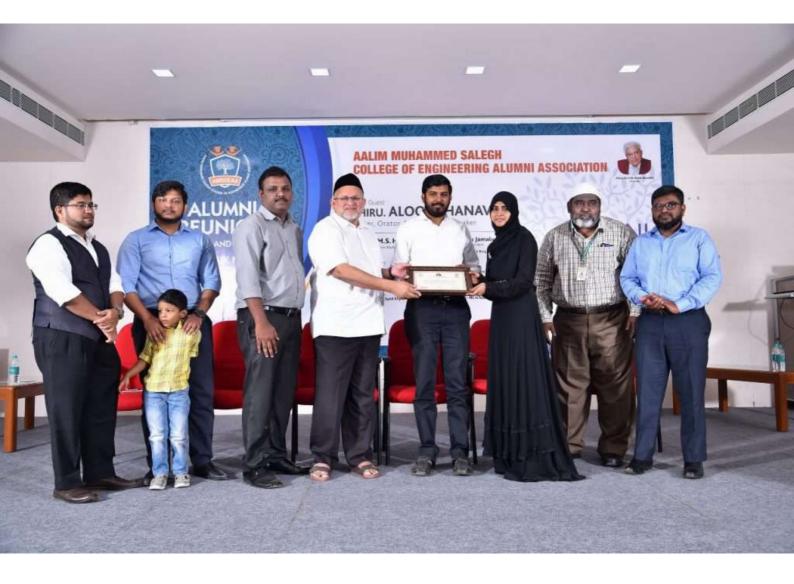

#### **AALIM MUHAMMED SALEGH COLLEGE OF ENGINEERING ALUMNI ASSOCIATION**

Dear Alumnus, Greetings !

We are pleased to inform you that our 16th Annual Alumni Reunion (for 2004 to 2023 pass outs) will be conducted on Sunday, 17th December 2023. You are cordially invited for the in-person meet. This Alumni meet will also be an occasion to recognize and appreciate the academic and other worthy achievements of our Alumni.

It will be a cheerful moment for all of us to connect and cherish the vibrant memories of our college days. The event is followed by a magnificent feast by the Alumni Association. The Annual General Body Meeting for the Alumni Association (2023) will also be held wherein new office bearers will be elected.

#### Dr.S.M.ShaikNurddin-AlumniAchieverAward-2023

is planned to be conferred upon the Alumni for their excellence in the below categories:

- 1) Pioneering innovation and Entrepreneurial accomplishment
- 2) Impactful Social Support and Service
- 3) The North Star: Outstanding Academic / Researcher / Coach / Author
- 4) The catalyst: Public Official / Politician/ legislator
- 5) Mentor Academic / Soft Skill / Technology
- 6) The Champ Accomplishment in sports and games

#### H.MOHAMED ASADULLAH KHAN

President, AMSCEAA

For registration & participation: Send your confirmation through www.aalimec.ac.in/alumni on or before 14th December 2023