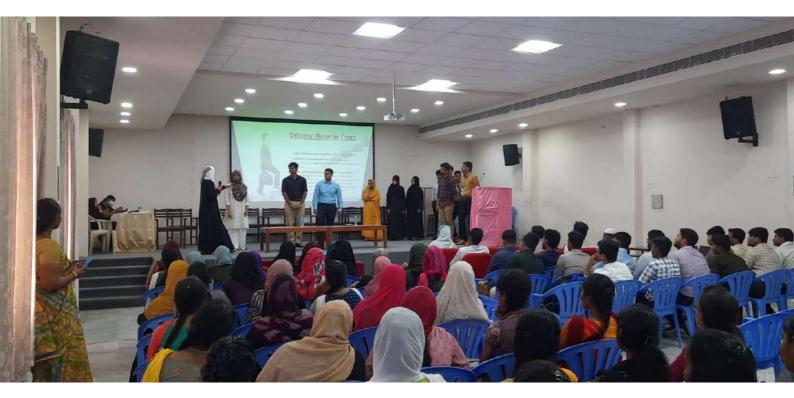

## ER. SYED ALI FATHIMA PITCHAIIBRAHIM (Alumna)

## TOPIC : **Career Development in IT Field**

## **15 NOVEMBER 2022**

PRINCIPAL AALIM MUHAMMED SALEGH COLLEGE OF ENGINEERING

Follow us on :

Approved by All India Council for Technical Education - New Delhi, Affiliated to Anna University, Chennai NAAC Accredited Institution "Nizara Educational Campus", Muthapudupet, Avadi - IAF, Chennai - 600 055.